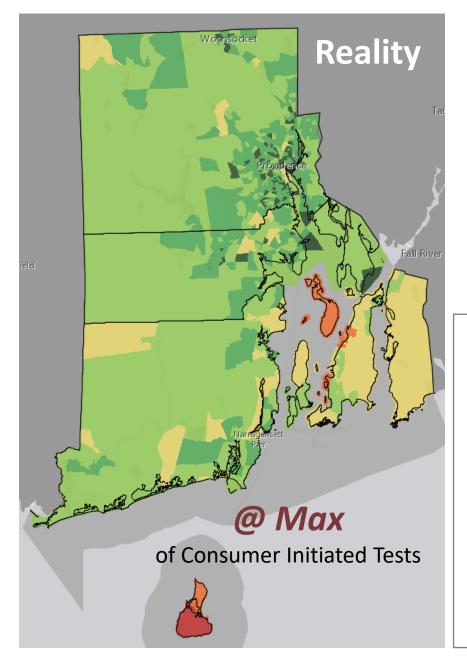

gth. We also included tests from GPS-enabled wired devices.

Myth C: People only run a test when there is a problem.

**Reality:** We focus on the **maximum** speed tests. Network problems do prompt tests, as do resolutions of problems.



## **Example of Analysis**





### Ookla Locations - Bolivar Area

### **Observed Speeds @ Average**

### **Observed Speeds @ Max**



Preponderance of evidence clearly demonstrates that much of the rural area around Bolivar remains unserved



## **Ookla-Based Ratings – Bolivar Area**



# Ookla-Based Ratings vs Carrier Claims to FCC Bolivar Area



### Missouri @ Average

### Missouri @ Max



## Missouri Reality @ Max

### Missouri in New FCC Map









Based on 14+ million consumer-initiated speed tests

Based on unverified ISP coverage claims





# Rhode Island







## **Tracking Progress to Establish Accountability**



Could require such verification prior to milestone payments to grantees







#### **Area Awarded to Charter in RDOF**