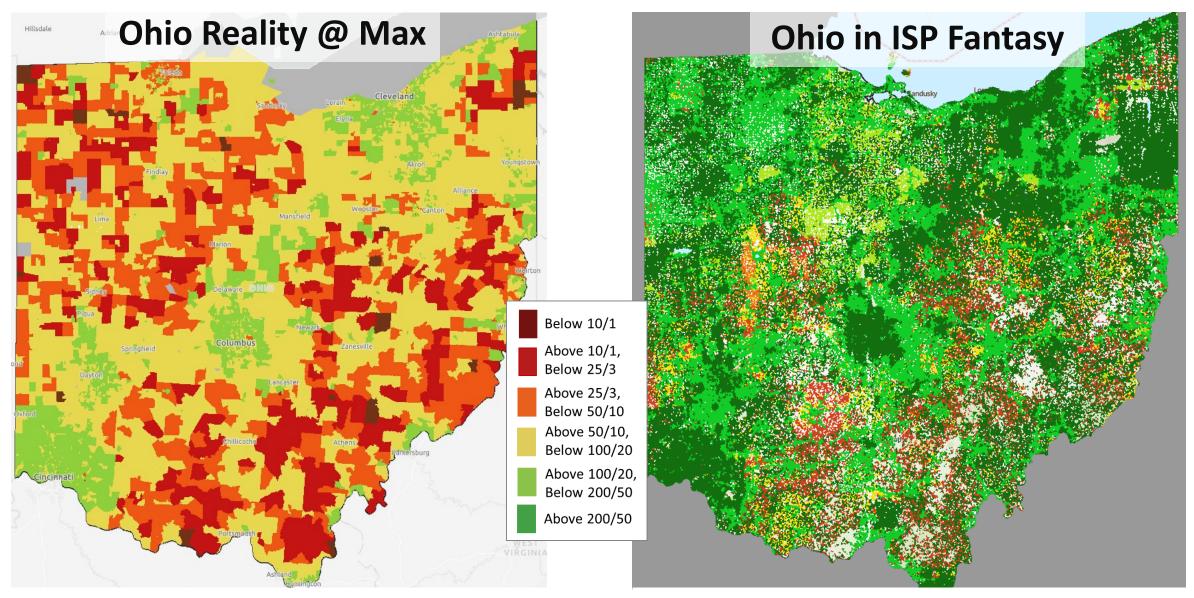

## Missouri Reality @ Max

### Missouri in New FCC Map

Based on 14+ million consumer-initiated speed tests

Based on unverified ISP coverage claims