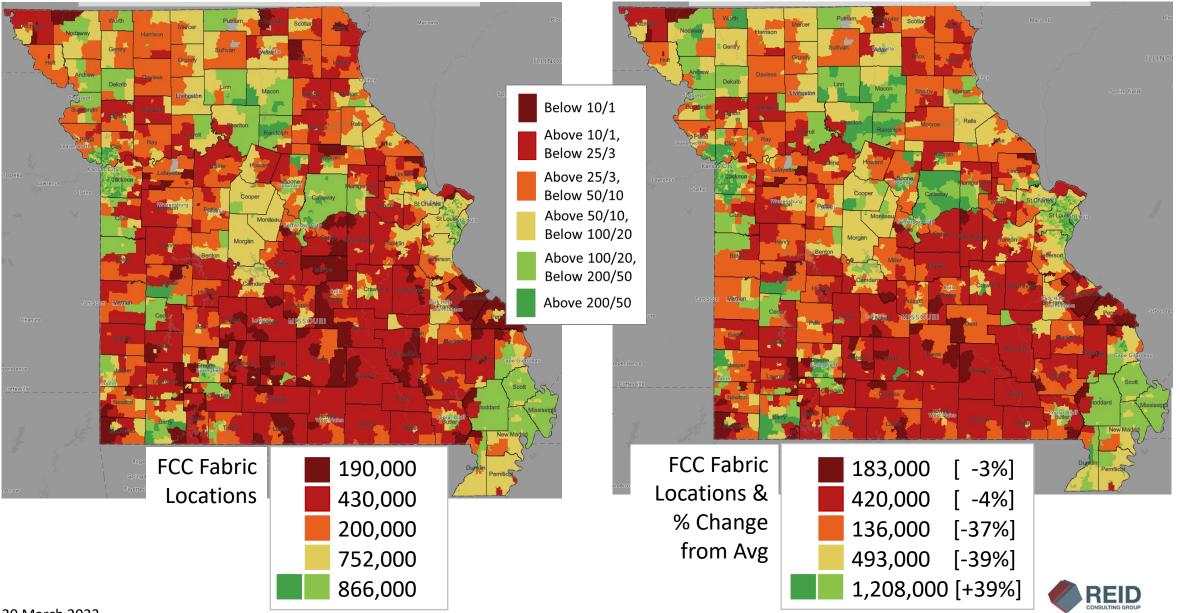

33% of subscribers opt for the top speed offered.

Myth B: Bad tests are because of poor Wi-Fi.

**Reality:** We dropped speed tests with poor Wi-Fi signal strength. We also included tests from GPS-enabled wired devices.

Myth C: People only run a test when there is a problem.

**Reality:** We focus on the **maximum** speed tests. Network problems do prompt tests, as do resolutions of problems.



## **Example of Analysis**





### Ookla Locations - Bolivar Area

### **Observed Speeds @ Average**

### **Observed Speeds @ Max**



Preponderance of evidence clearly demonstrates that much of the rural area around Bolivar remains unserved



## **Ookla-Based Ratings – Bolivar Area**



# Ookla-Based Ratings vs Carrier Claims to FCC Bolivar Area



### Missouri @ Average

### Missouri @ Max



## Missouri Reality @ Max

### Missouri in New FCC Map









Based on 14+ million consumer-initiated speed tests

Based on unverified ISP coverage claims





# Rhode Island







## **Tracking Progress to Establish Accountability**



Could require such verification prior to milestone payments to grantees







#### **Area Awarded to Charter in RDOF**