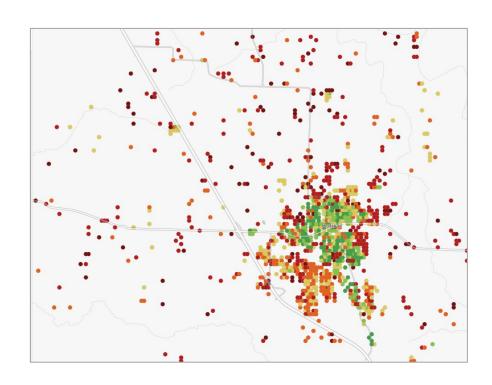

## **Example of Analysis**

### Ookla Locations - Bolivar Area

### **Observed Speeds @ Average**

### **Observed Speeds @ Max**

Preponderance of evidence clearly demonstrates that much of the rural area around Bolivar remains unserved