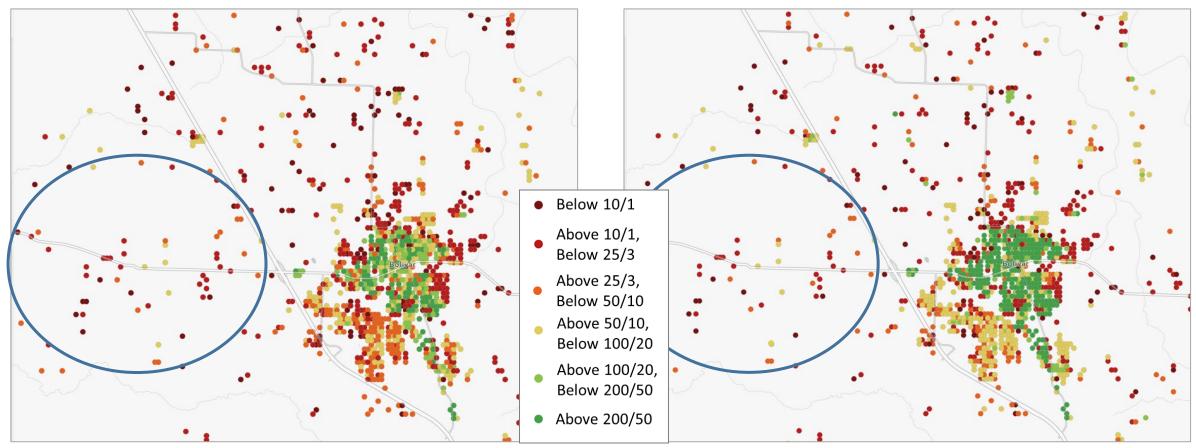

### **Observed Speeds @ Max**

Preponderance of evidence clearly demonstrates that much of the rural area around Bolivar remains unserved

## **Ookla-Based Ratings – Bolivar Area**

# Ookla-Based Ratings vs Carrier Claims to FCC Bolivar Area