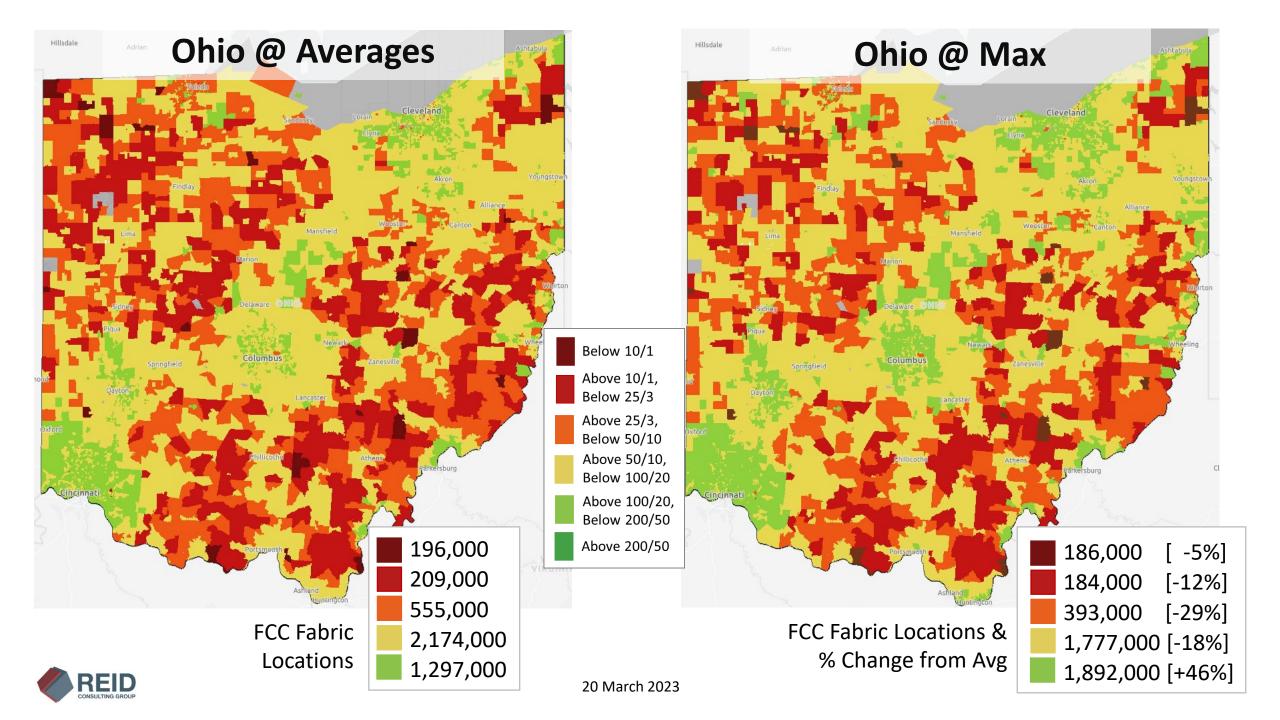

d tests are because of poor Wi-Fi.

**Reality:** We dropped speed tests with poor Wi-Fi signal strength. We also included tests from GPS-enabled wired devices.

Myth C: People only run a test when there is a problem.

**Reality:** We focus on the **maximum** speed tests. Network problems do prompt tests, as do resolutions of problems.



## **Example of Analysis**





### Ookla Locations - Bolivar Area

### **Observed Speeds @ Average**

### **Observed Speeds @ Max**



Preponderance of evidence clearly demonstrates that much of the rural area around Bolivar remains unserved



## **Ookla-Based Ratings – Bolivar Area**



# Ookla-Based Ratings vs Carrier Claims to FCC Bolivar Area



### Missouri @ Average

### Missouri @ Max



## Missouri Reality @ Max

### Missouri in New FCC Map









Based on 14+ million consumer-initiated speed tests

Based on unverified ISP coverage claims





# Rhode Island







## **Tracking Progress to Establish Accountability**



Could require such verification prior to milestone payments to grantees







#### **Area Awarded to Charter in RDOF**