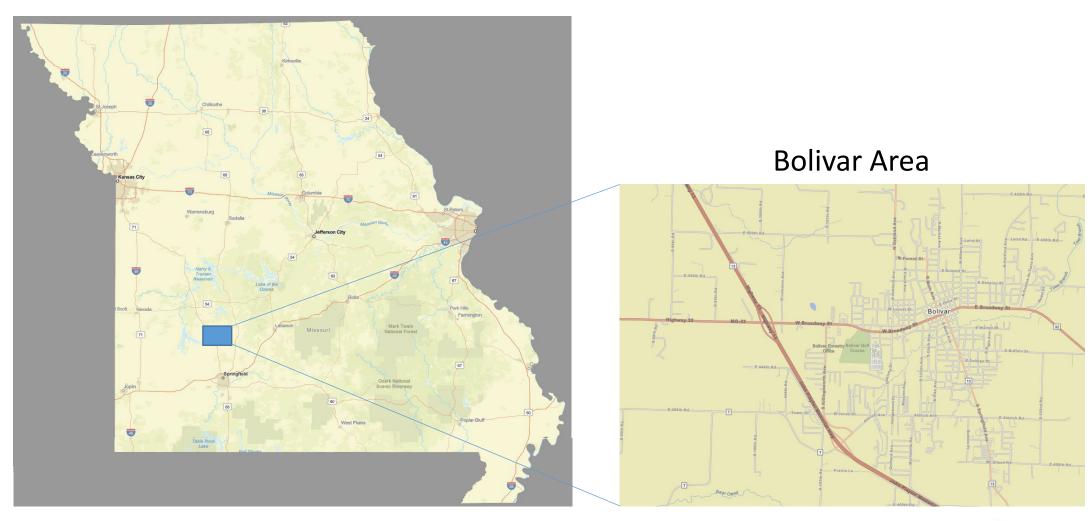

ks

Millions of consumer-initiated speed tests vs

Continuing to believe whatever the ISPs report

Require ISPs to prove their capabilities







## **Truth on the Ground Using Crowdsourced Data**

Preponderance of evidence and statistical compensation overcome prevalent myths

Myth A: People in that area only subscribe to the low-speed packages.

**Reality:** 25% to 33% of subscribers opt for the top speed offered.

Myth B: Bad tests are because of poor Wi-Fi.

**Reality:** We dropped speed tests with poor Wi-Fi signal strength. We also included tests from GPS-enabled wired devices.

Myth C: People only run a test when there is a problem.

**Reality:** We focus on the **maximum** speed tests. Network problems do prompt tests, as do resolutions of problems.



## **Example of Analysis**





### Ookla Locations - Bolivar Area

### **Observed Speeds @ Average**

### **Observed Speeds @ Max**



Preponderance of evidence clearly demonstrates that much of the rural area around Bolivar remains unserved



## **Ookla-Based Ratings – Bolivar Area**



# Ookla-Based Ratings vs Carrier Claims to FCC Bolivar Area



### Missouri @ Average

### Missouri @ Max



## Missouri Reality @ Max

### Missouri in New FCC Map









Based on 14+ million consumer-initiated speed tests

Based on unverified ISP coverage claims





# Rhode Island







## **Tracking Progress to Establish Accountability**



Could require such verification prior to milestone payments to grantees







#### **Area Awarded to Charter in RDOF**