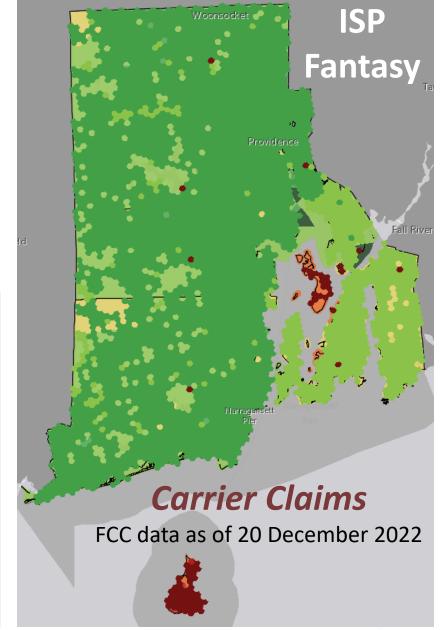

d tests from GPS-enabled wired devices.

Myth C: People only run a test when there is a problem.

**Reality:** We focus on the **maximum** speed tests. Network problems do prompt tests, as do resolutions of problems.



## **Example of Analysis**





### Ookla Locations - Bolivar Area

### **Observed Speeds @ Average**

### **Observed Speeds @ Max**



Preponderance of evidence clearly demonstrates that much of the rural area around Bolivar remains unserved



## **Ookla-Based Ratings – Bolivar Area**



# Ookla-Based Ratings vs Carrier Claims to FCC Bolivar Area



### Missouri @ Average

### Missouri @ Max



## Missouri Reality @ Max

### Missouri in New FCC Map









Based on 14+ million consumer-initiated speed tests

Based on unverified ISP coverage claims





# Rhode Island







## **Tracking Progress to Establish Accountability**



Could require such verification prior to milestone payments to grantees







#### **Area Awarded to Charter in RDOF**