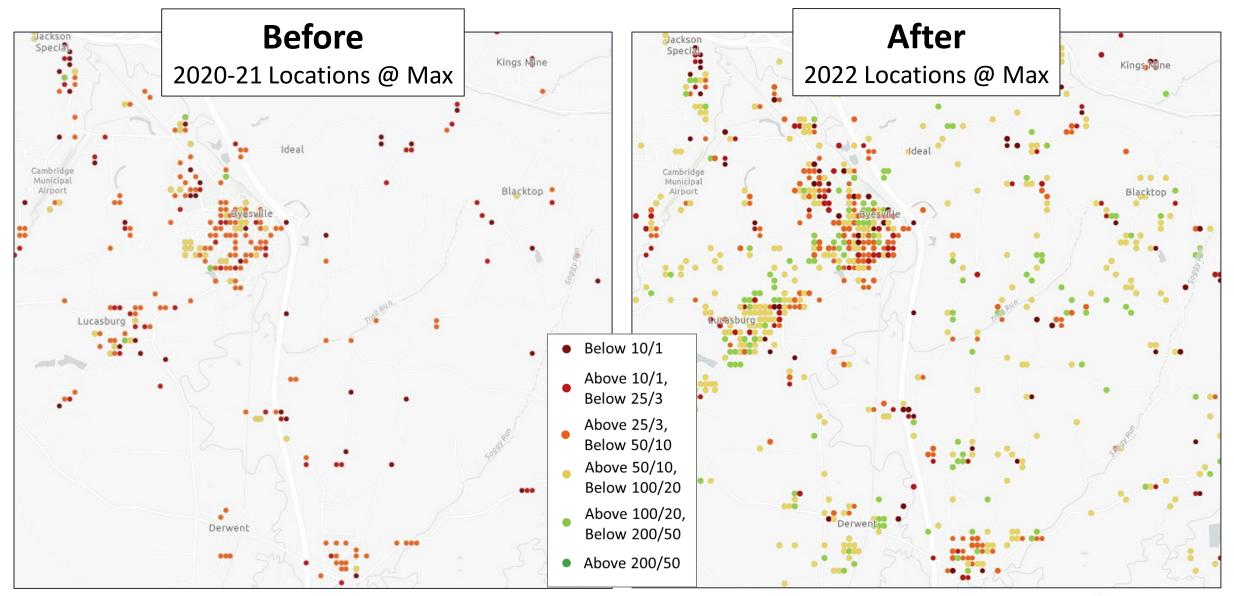

## **Tracking Progress to Establish Accountability**

Could require such verification prior to milestone payments to grantees

#### **Area Awarded to Charter in RDOF**