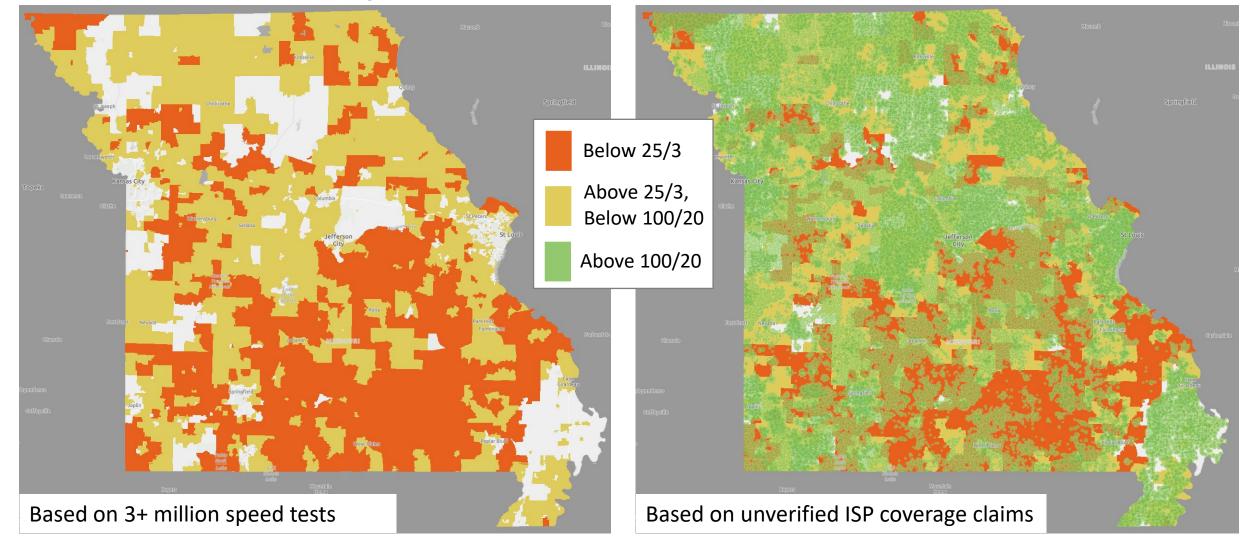

## Missouri Reality @ Max

### Missouri in New FCC Map

Based on 14+ million consumer-initiated speed tests

Based on unverified ISP coverage claims