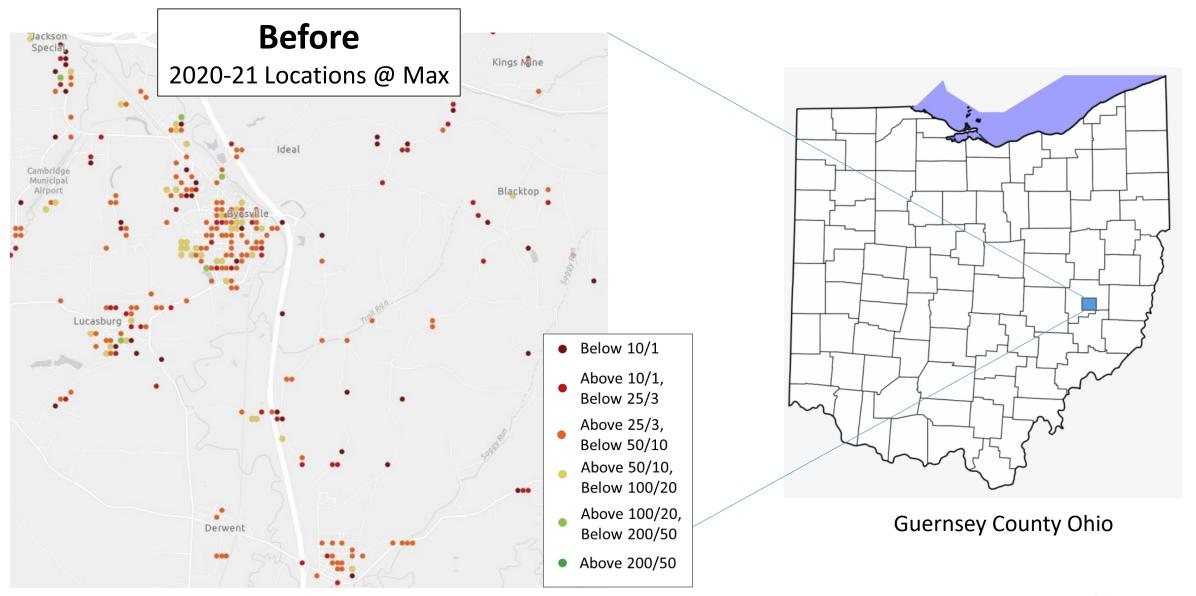

m** speed tests. Network problems do prompt tests, as do resolutions of problems.



## **Example of Analysis**





### Ookla Locations - Bolivar Area

### **Observed Speeds @ Average**

### **Observed Speeds @ Max**



Preponderance of evidence clearly demonstrates that much of the rural area around Bolivar remains unserved



## **Ookla-Based Ratings – Bolivar Area**



# Ookla-Based Ratings vs Carrier Claims to FCC Bolivar Area



### Missouri @ Average

### Missouri @ Max



## Missouri Reality @ Max

### Missouri in New FCC Map









Based on 14+ million consumer-initiated speed tests

Based on unverified ISP coverage claims





# Rhode Island







## **Tracking Progress to Establish Accountability**



Could require such verification prior to milestone payments to grantees







#### **Area Awarded to Charter in RDOF**