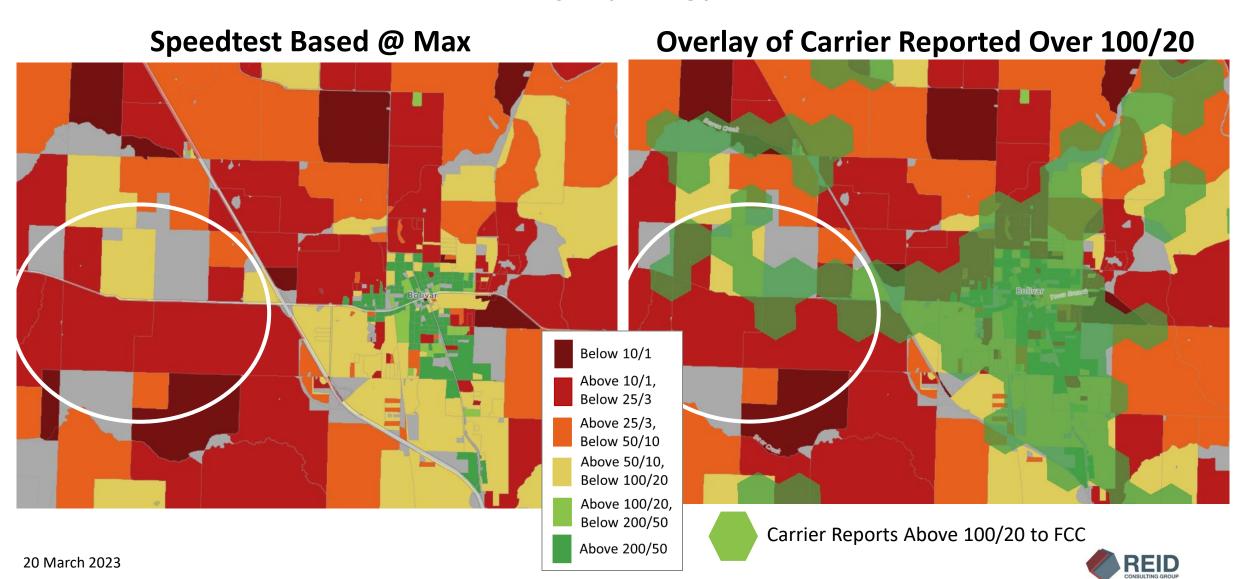

## **Ookla-Based Ratings – Bolivar Area**

# Ookla-Based Ratings vs Carrier Claims to FCC Bolivar Area