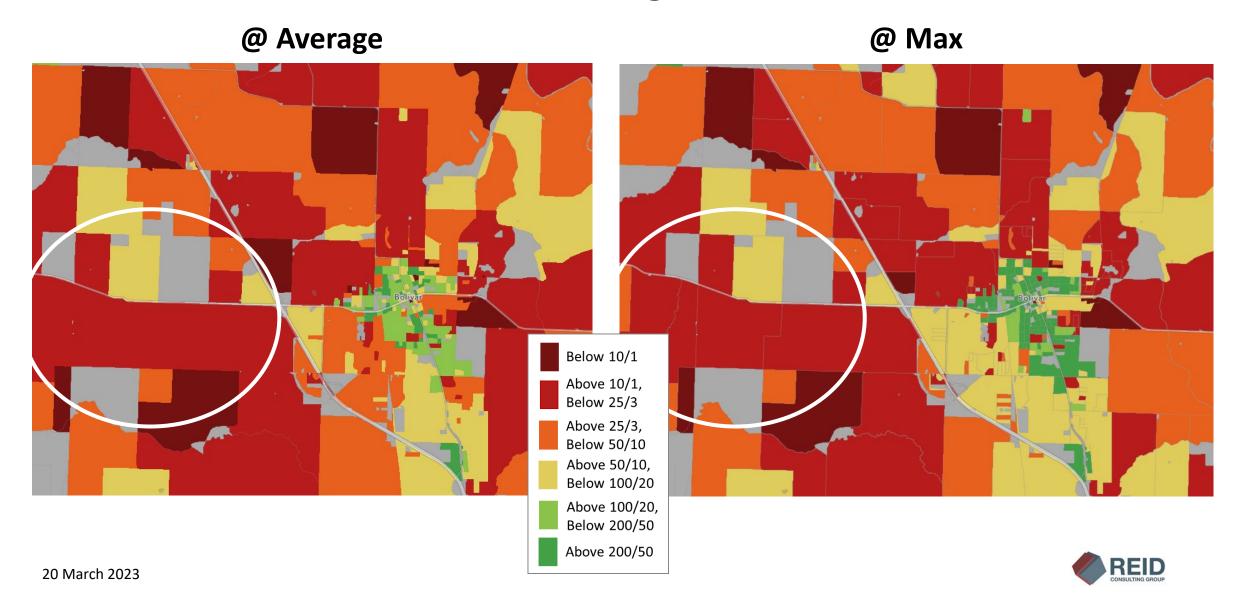

### Ookla Locations - Bolivar Area

### **Observed Speeds @ Average**

### **Observed Speeds @ Max**

Preponderance of evidence clearly demonstrates that much of the rural area around Bolivar remains unserved